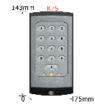

## PROXIMITY KP series keypads

Use with Switch2 or Net2

Keypad and proximity reader all in one

Read range up to 100mm with cards and ISO cards

Easy mounting

Supplied with a choice of black or white bezels

Low profile - less than 16mm deep

2 sizes

IP67 rated - suitable for external use