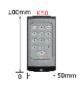

## PROXIMITY KP series keypads

Use with Switch2 or Net2

Keypad and proximity reader all in one

Read range up to 100mm with cards and ISO cards

Easy mounting

Supplied with a choice of black or white bezels

Low profile - less than 16mm deep

2 sizes

IP67 rated - suitable for external use