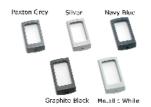

## **About**

KP readers are a keypad and a proximity reader all in one. This allows card plus PIN (or code) access control with a single reader. KP readers are for use with Switch2 and Net2 systems. The readers are supplied with a choice of black or white bezels. Additional colours are available as shown in the illustration below. Replacement bezels are available to Paxton registered installers free of charge. KP readers are available in two sizes.