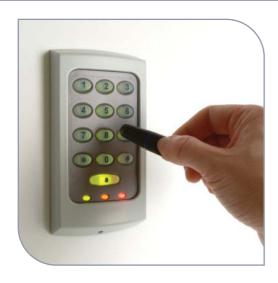

## **About**

KP readers are a keypad and a proximity reader all in one. This allows card plus PIN (or code) access control with a single reader. KP readers are for use with Switch2 and Net2 systems. The readers are supplied with a choice of black or white bezels. Additional colours are available as shown in the illustration below. Replacement bezels are available to Paxton registered installers free of charge. KP readers are available in two sizes.

## Operation

A token is read by holding it within close proximity of the reader. Once a token has been read an appropriate code or PIN must be entered using the keypad. The control unit verifies the information and grants or denies access as appropriate. If access is granted the green LED flashes. If access is denied the red LED flashes.